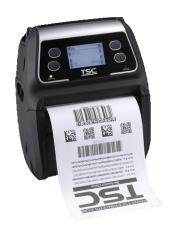

## Alpha 4L Printer Capabilities

## **Key Features**

- Print area: width-104 mm (4.09")/length-2,286 mm (90")
- Dimensions: width-160 mm (6.3")/height-191.6 mm (7.54")/depth-79 mm (3.11")
- microSD card reader for 4 GB flash memory expansion
- 32 bit RISC CPU
- Black mark reflective & transmissive gap sensors
- Comply with RoHS & WEEE
- Windows labeling software
- Options: linerless kit; USB cable; 2" LCD display, 128 x 64 pixel w/white LED backlight;