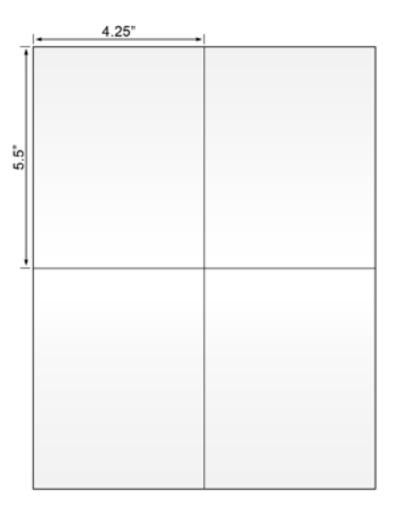

## 4.25" X 5.5" (4 UP) 8.5" X 11" LASER SHEET

LB425550

Premium white laser label media. Ideal for address labels, retail shelf marking and other identification applications.

**Category:** Laser

**Face:** 50# uncoated bright white

multi-purpose sheet

**Adhesive:** Permanent acrylic

**Liner:** 53# White Kraft liner

**UOM:** M (1,000 Labels)

Minimum: 1 CASE
Lead Time: STOCK

**Amount:** 4 SETS OF 250M

SHEETS

Case Pack: 1000
Case Weight: 25
Stock: YES