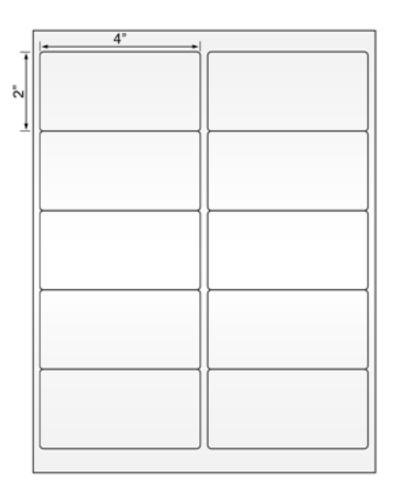

## 4" X 2" (10 UP) 8.5" X 11" LASER SHEET

LB400200

Premium white laser label media. Ideal for address labels, retail shelf marking and other identification applications.

**Category:** Laser

**Face:** 50# uncoated bright white

multi-purpose sheet

**Adhesive:** Permanent acrylic

**Liner:** 53# White Kraft liner

**UOM:** M (1,000 Labels)

Minimum: 1 CASE
Lead Time: STOCK

**Amount:** 4 SETS OF 250M

**SHEETS** 

Case Pack: 1000
Case Weight: 25
Stock: YES