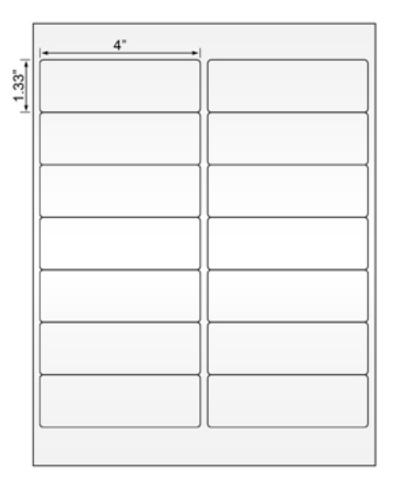

## 4" X 1.33" (14 UP) 8.5" X 11" LASER SHEET

LB400133

Premium white laser label media. Ideal for address labels, retail shelf marking and other identification applications.

**Category:** Laser

**Face:** 50# uncoated bright white