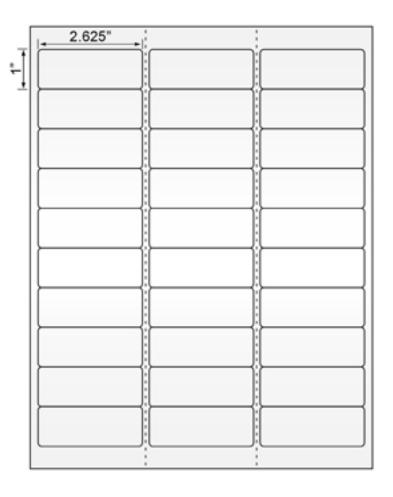

## 2.625" X 1" (30 UP) 8.5" X 11" LASER SHEET

LB2625100

Premium white laser label media. Ideal for address labels, retail shelf marking and other identification applications.

**Category:** Laser

**Face:** 50# uncoated bright white

multi-purpose sheet

**Adhesive:** Permanent acrylic

**Liner:** 53# White Kraft liner

**UOM:** M (1,000 Labels)

Minimum: 1 CASE
Lead Time: STOCK

**Amount:** 4 SETS OF 250M

SHEETS

Case Pack: 1000
Case Weight: 25
Stock: YES