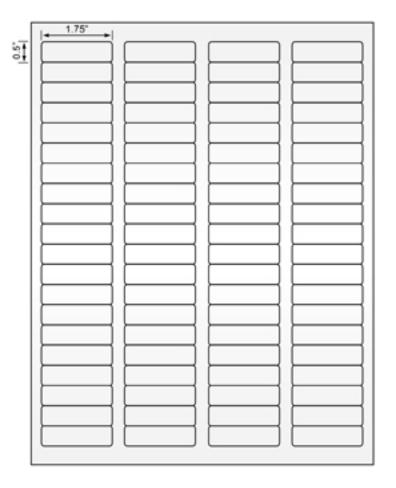

## 1.75" X .5" (80 UP) 8.5" X 11" LASER SHEET

LB175050

Premium white laser label media. Ideal for address labels, retail shelf marking and other identification applications.

**Category:** Laser

**Face:** 50# uncoated bright white