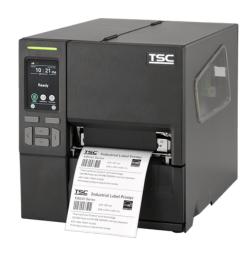

## Industrial MB240T Printer Capabilities

## **Key Features**

- Die Cast Aluminum Industrial Design
- 203 dpi
- 6 button 3.5" touch HVGA color LCD screen
- Dimensions: width-248 mm (9.76") / height-274 mm (10.79") depth- 436 mm (17.17")
- Print area: 4" wide material
- Supports up to 8" OD label roll
- Ethernet, USB 2.0, RS-232, 10/100 Mbps, USB Host
- 128MB SDRAM
- 128MB Flash
- TSPL-EZD firmware for plug-n-play ease.
- TSPL-EZD offers a fully compatible set of standard industry
- emulations, including Line Mode, Datamax®, Eltron®, and Zebra® languages.