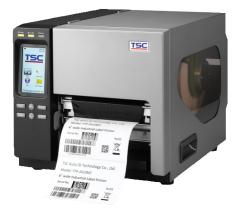

## Industrial 2610 MT Printer Capabilities

## **Key Features**

- Print area: width-168 mm (6.61")/length-14,732 mm (580")
- Heavy duty die-cast aluminum
- Dimensions: width-355 mm (13.98")/height-337 mm (13.27")/depth-520 mm (20.47")
- 450 meter ribbon supply
- High quality die cast aluminum design
- "Thermal Smart Control" print technology produces cleanest, high quality barcodes
- 4.3" color LCD with 6-button menus and touch panel operation
- Ethernet, USB 2.0, USB host, serial and parallel connectivity are standard
- SD Flash card memory expands storage to 32 GB
- Powerful 32 bit 536 MHz RISC processor
- USB host for stand-alone or data entry at print site