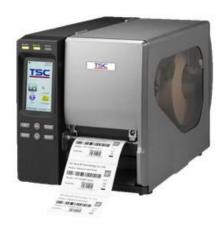

## Industrial - 2410MT Printer Capabilities

## **Key Features**

- Print area: width-104 mm (4.09")/length-4,064 mm (160")
- Heavy duty die-cast aluminum
- Dimensions: width-270 mm (10.63")/height-308 mm (12.13")/depth-505 mm (19.88")
- 600 meter ribbon supply
- Large LCD display with 6 button menus
- SD flash memory expansion up to 32 GB
- 32 bit RISC CPU processor
- · Internal Ethernet standard
- PS/2 keyboard interface for stand-alone printing
- SPL-EZ firmware for plug-n-play ease
- Options include: peel, present and rewind; general purposes
- IO connectivity, external Bluetooth module; both knife and rotary cutter.