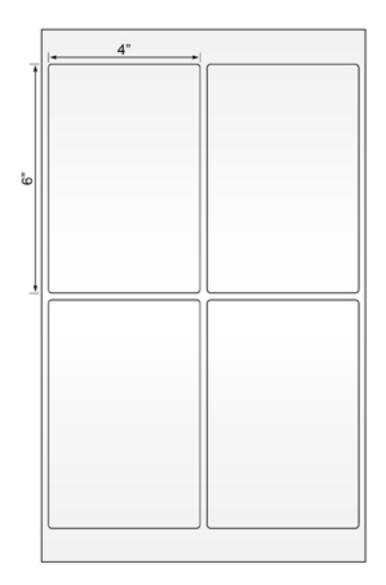

## 4" X 6" (4 UP) 8.5" X 14" LASER SHEET

LB400600

Premium white laser label media. Ideal for address labels, retail shelf marking and other identification applications.

**Category:** Laser

**Face:** 50# uncoated bright white

multi-purpose sheet

**Adhesive:** Permanent acrylic

**Liner:** 53# White Kraft liner

**UOM:** M (1,000 Labels)

Minimum: 1 CASE
Lead Time: STOCK

**Amount:** 4 SETS OF 250M

**SHEETS** 

Case Pack: 1000
Case Weight: 30
Stock: YES